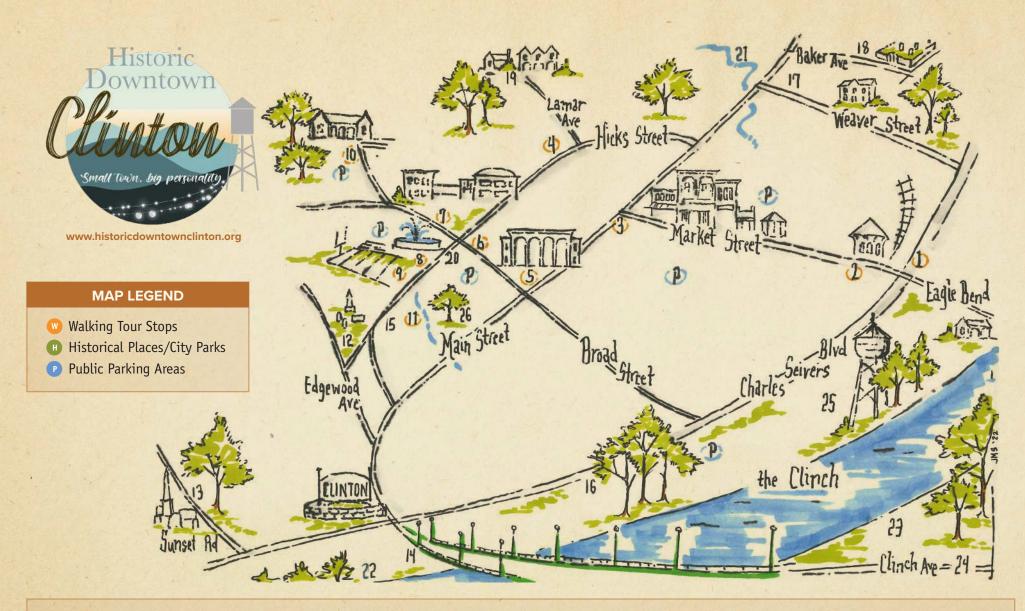

## WALKING TOUR MAP

- 1 Eagle Bend Neighborhood
- 2 Train Depot
- Market Street
- Academy Hill
- Anderson County Courthouse
- Clinton City Hall
- Clinton Middle School

- Town Springs
- Clinton City Field
- Green McAdoo
- 11 Terrapin Hill
- Old Clinton Baptist Cemetery
- Sunset Cemetery
- 10 William Everett Lewallen Bridge

- Clinton Public Library
- 10 Lakefront Park
- 1 North Clinton
- Baker-McAdoo Cemetery
- College Hill Neighborhood
- 20 Memorial Recreation Center
- 21 McAdoo Spring

- 22 Riverside Park/Anderson Heights
- 23 Carden Farm
- 24 South Clinton
- 25 Magnet Mills Site
- 26 Clinton Memorial Park